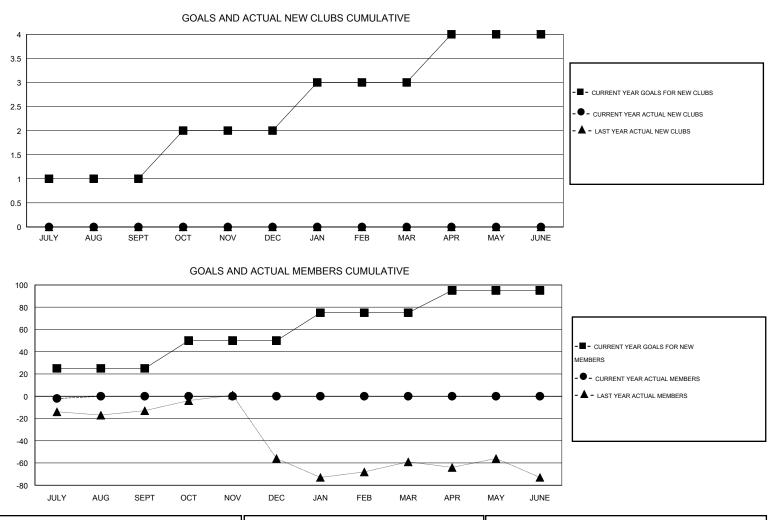

## District 30 M

Results as of: 7/31/2014

| GMT: CARL HARRELL |                       |                     | LOCATION MISSISSIPPI       |                             |               | GMT CA 1              |                                  |                              |                             |  |
|-------------------|-----------------------|---------------------|----------------------------|-----------------------------|---------------|-----------------------|----------------------------------|------------------------------|-----------------------------|--|
| Clubs             |                       |                     |                            |                             | Members       |                       |                                  |                              |                             |  |
|                   | RESULTS FOR 2014-2015 |                     |                            |                             |               | RESULTS FOR 2014-2015 |                                  |                              |                             |  |
| QUARTER           | NEW CLUB<br>GOAL      | ACTUAL NEW<br>CLUBS | ACTUAL<br>DROPPED<br>CLUBS | ACTUAL NET<br>GAIN/<br>LOSS | QUARTER       | NEW MEMBER<br>GOAL    | ACTUAL TOTAL<br>MEMBERS<br>ADDED | ACTUAL<br>DROPPED<br>MEMBERS | ACTUAL NET<br>GAIN/<br>LOSS |  |
| JULY/AUG/SEPT     | 1                     | 0                   | 0                          | 0                           | JULY/AUG/SEPT | 25                    | 21                               | 23                           | -2                          |  |
| OCT/NOV/DEC       | 1                     | 0                   | 0                          | 0                           | OCT/NOV/DEC   | 25                    | 0                                | 0                            | 0                           |  |
| JAN/FEB/MAR       | 1                     | 0                   | 0                          | 0                           | JAN/FEB/MAR   | 25                    | 0                                | 0                            | 0                           |  |
| APR/MAY/JUNE      | 1                     | 0                   | 0                          | 0                           | APR/MAY/JUNE  | 20                    | 0                                | 0                            | 0                           |  |